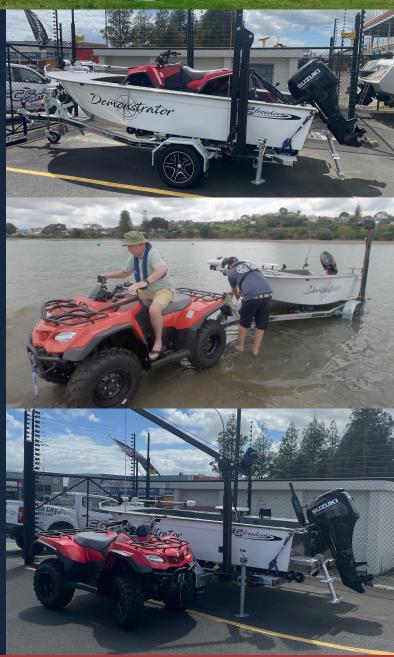

## Explore New Zealand's most beautiful coastlines by land & sea. This was our vision with the FC Freedom.

Enabling campers' the ability to tow a boat and a quad bike from a single anchoring point is exactly what the FC Freedom achieves. Gone are the days of choosing between your boat or car as with the FC Freedom, this makes adventuring by land & sea that much more accessible.

The FC Freedom features the hugely popular & very capable FC 430 Tiller powered by a Suzuki 40hp 4-Stroke Electric Trim & Tilt outboard. Inside, is the Suzuki King Quad 400 to tow the boat once you're at your campsite.

Sitting on a widened & strengthened Voyager trailer, the FC Freedom comes with a heavy duty single operation crane hoist that makes unloading the quad a breeze from the touch of a button. Kitted out for the ultimate kiwi summer at your favourite camping spot, the FC Freedom awaits its next adventure.